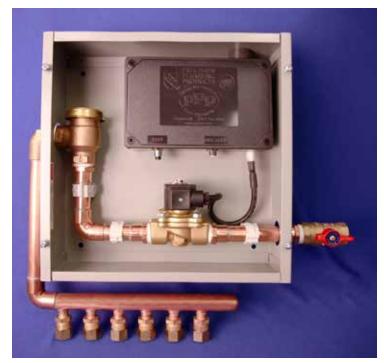

## PART NUMBERS:

PTS-4, PTS-6, PTS-8, PTS-10, PTS-12, PTS-1320, PTS-2130.

SURFACE MOUNT CABINET

The PRIME-TIME PRIMING ASSEMBLY will supply a minimum of 2 oz. of potable water at 20 PSIG at a preset factory setting of 6 seconds every 24 hours. The entire unit is pre-assembled in a steel cabinet ready to be either surface or flush wall mounted. The Priming assembly must be mounted above the finished floor.

## **SURFACE MOUNT CABINET**

#### **METAL CABINET:**

12" x 12" x 4" NEMA-1 with cover plate.