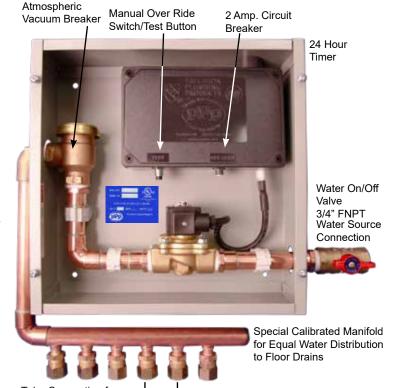

## **Features:**

- ATMOSPHERIC VACUUM BREAKER
- PRE-SET 24 HOUR ADJUSTABLE TIMER
- MANUAL OVER RIDE SWITCH/TEST BUTTON
- 120v or 220v SOLENOID VALVE
- 3/WIRE SINGLE POINT CONNECTION
- 3/4" FNPT CONNECTION
- CALIBRATED MANIFOLD FOR EQUAL WATER DISTRIBUTION
- 5/8" OR 1/2" OUTLET COMPRESSION OR 1/2" PEX AND PROPEX FITTINGSFOUR OPENING
- MANIFOLD TO THIRTY OPENING MANIFOLD

#### INLET

3/4" inch NPT female. ANSI/ASME BI.20.1.

#### **OUTLET:**

5/8" or 1/2" inch compression fitting. SAEJ512.

#### **MANIFOLD:**

3/4" Type "L" copper tubing. ASTM B88.

#### **ELECTRICAL COMPONENTS:**

2 Amp Circuit Breaker, Manual Over Ride Switch/Test Button, Timer, Solenoid Valve marked as UL listed.

#### **BACKFLOW PREVENTION:**

Anti-Siphon atmospheric vacuum breaker meets Los Angeles code, IAPMO, New York Board of Standards, ASSE 1001 and CSA.