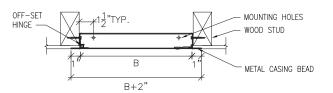

## **DIMENSIONS**

Elevation

**Section Detail**

Rough wall opening = door size + 1/4"