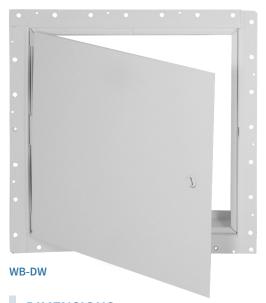

## **WB-DW DRYWALL ACCESS DOOR**

The WB-DW Access Door has the same quality features as the WB-GP Premium with a tape-in drywall flange. This is designed to eliminate visual distraction, by allowing drywall cement to be applied to cover the flange at the time of installation.

## **FEATURES**

| Door and Trim              | 16 ga. cold rolled steel door with 1" drywall<br>bead and 24 ga. galvanized steel trim for<br>mounting purposes                                                                                                                    |  |  |
|----------------------------|------------------------------------------------------------------------------------------------------------------------------------------------------------------------------------------------------------------------------------|--|--|
| Frame                      | 16 ga. cold rolled steel                                                                                                                                                                                                           |  |  |
| Hinge                      | Fully-concealed off-set hinge up to & including 24"x24". Number of hinges varies with size of the door and will be placed on long side of door unless otherwise specified. Doors larger than 24"x24" have full length piano hinge. |  |  |
| Latch                      | Flush, stainless steel cam operated with screwdriver. Latches are positioned opposite hinge as well as top and bottom on larger sizes.                                                                                             |  |  |
| Finish                     | White powder coat paintable finish                                                                                                                                                                                                 |  |  |
| Options<br>(at extra cost) | <ul> <li>Key cylinder lock with key (code 151)</li> <li>Air-tight neoprene gasketing</li> <li>Stainless steel finish #304 or #316<br/>(#4 satin finish)</li> </ul>                                                                 |  |  |