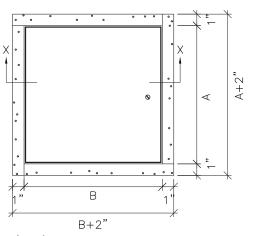

## **DIMENSIONS**

Elevation

**Section Detail**

Rough wall opening = door size + 1/4"