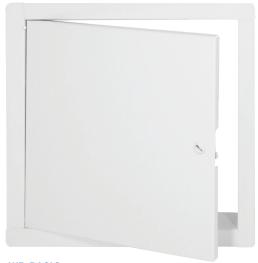

## WB-BASIC ACCESS DOOR

The WB-Basic Access Door is a cost-effective solution, perfect for bidding on any project. Available in a range of popular sizes for both indoors and outdoors use, the door is satin-coated galvanized commercial grade CRS, and comes painted and ready for installation. The doors are delivered individually boxed, and easily installed using pre-located mounting holes.

## **FEATURES**

| Door and Trim              | 18 ga. satin coat galvanized steel                                                                                                     |  |  |
|----------------------------|----------------------------------------------------------------------------------------------------------------------------------------|--|--|
| Return Frame               | 18 ga. satin coat galvanized steel                                                                                                     |  |  |
| Hinge*                     | Pin hinge top and bottom. Allows opening to 165°                                                                                       |  |  |
| Latch                      | Flush, stainless steel cam operated with screwdriver. Latches are positioned opposite hinge as well as top and bottom on larger sizes. |  |  |
| Finish                     | White powder coat paintable finish                                                                                                     |  |  |
| Options<br>(at extra cost) | <ul> <li>Key cylinder lock with key (code 151)</li> <li>Stainless Steel #304 or #316 (#4 satin finish)</li> </ul>                      |  |  |