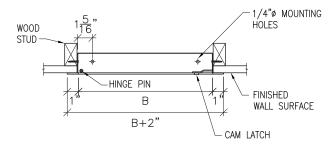

## DIMENSIONS

**Elevation** 

**Section Detail** 

Rough wall opening = door size + 1/4"

**WB-BASIC** 