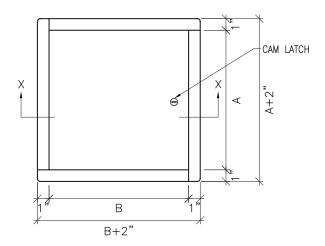

## DIMENSIONS

**Elevation** 

**Section Detail** 

Rough wall opening = door size + 1/4"

**WB-BASIC** 